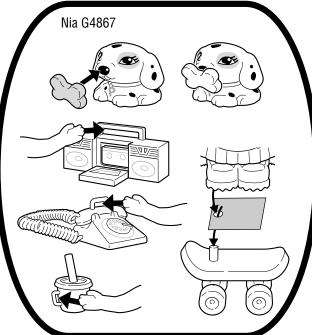

Please remove everything from the package and compare to the contents shown here. If any items are missing, please call 1-800-524-TOYS.

G4866-0920

Keep these instructions for future reference as they contain important information.