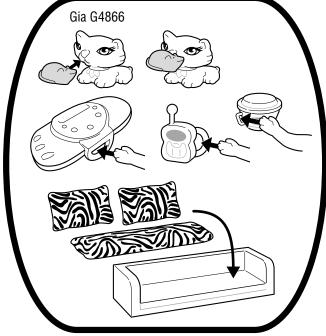

Please remove everything from the package and compare to the contents shown here. If any items are missing, please call 1-800-524-TOYS.

G4866-0920

Keep these instructions for future reference as they contain important information.