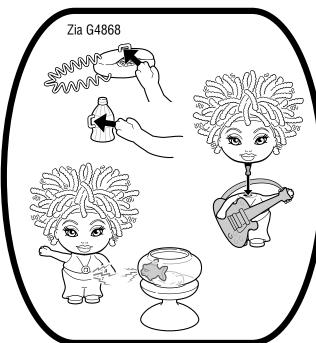

Please remove everything from the package and compare to the contents shown here. If any items are missing, please call 1-800-524-TOYS.

G4866-0920

Keep these instructions for future reference as they contain important information.